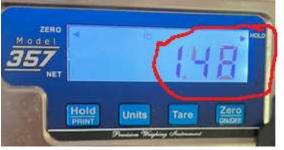

## **Scale Weighing Procedure**

- 1. Remove compensation weight from basket and replace with bag of fish.
- 2.Once the weight is stabilized the display will lock. An icon on the screen will remind the scale operator the display is in HOLD mode.
- 3. Remove the bag of fish. The weight on the screen will remain even after the bag is removed.
- 4. The scale operator will read the weight to be recorded when it is in the HOLD mode.