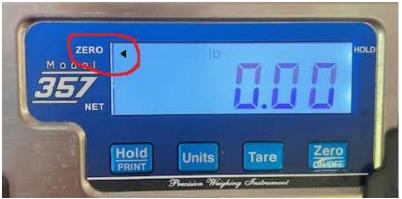

## Model 357 Scale Setup Procedure

- 1. Place scale platform on Plastic Plate
- 2. Place Basket on scale platform
- 3. Place compensation weight in basket
- 4. Plug in the remote pushbutton.
- 5. Turn on scale by pushing the ZERO button
- 6. Scale will come on with a weight of Zero and the Zero Icon will be on.