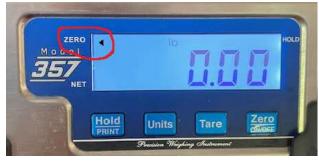

- 5. Replace the compensation weight.
- 6. Release the HOLD function, press the remote pushbutton.
- 7. The scale will be at zero and the ZERO icon will indicate when you are ready to weigh the next bag of fish.