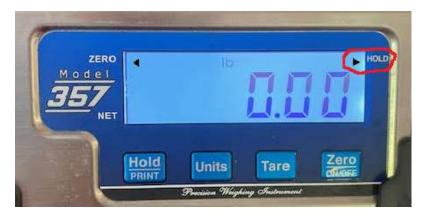

7. Press the HOLD button several time until the HOLD Icon is on.

8. Ready to weigh